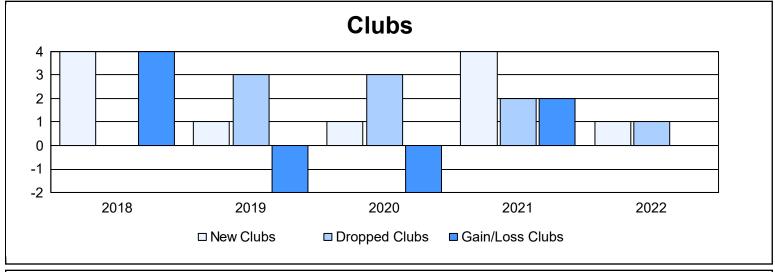

District 14 G

As of June 2022 Cumulative

| Year      | New<br>Clubs | Dropped<br>Clubs | Gain/<br>Loss<br>Clubs | New<br>Members | Charter<br>Members | Reinstate<br>Members | Transfer<br>Members | Total<br>Member<br>Added | Total<br>Members<br>Dropped | Gain/<br>Loss<br>Members |
|-----------|--------------|------------------|------------------------|----------------|--------------------|----------------------|---------------------|--------------------------|-----------------------------|--------------------------|
| 2017-2018 | 4            | 0                | 4                      | 154            | 105                | 5                    | 7                   | 271                      | 251                         | 20                       |
| 2018-2019 | 1            | 3                | -2                     | 112            | 24                 | 7                    | 10                  | 153                      | 212                         | -59                      |
| 2019-2020 | 1            | 3                | -2                     | 92             | 17                 | 2                    | 2                   | 113                      | 160                         | -47                      |
| 2020-2021 | 4            | 2                | 2                      | 90             | 95                 | 19                   | 0                   | 204                      | 198                         | 6                        |
| 2021-2022 | 1            | 1                | 0                      | 128            | 30                 | 5                    | 3                   | 166                      | 213                         | -47                      |
| Average   | 2            | 2                | 0                      | 115            | 54                 | 8                    | 4                   | 181                      | 207                         | -25                      |